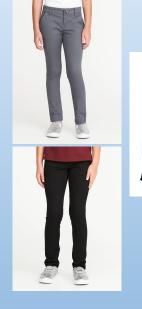

#### **Bottoms**

- Dress slacks, shorts or skirts
- Blue, black or khaki
- NO JEANS