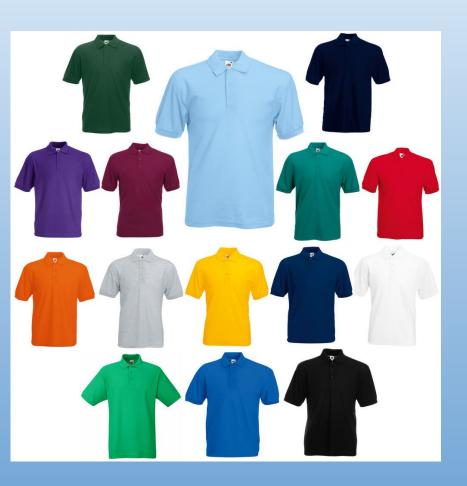

## Sylvan Heights Science Charter School Uniform Requirements



## **Uniform Requirements**

#### **Bottoms**

- Dress slacks, shorts or skirts
- Blue, black or khaki
- NO JEANS

### <u>Shirts</u>

- Must have a collar
- ANY solid color











# **Uniform Requirements (Cont...)**

#### **Accessories**

- Must fall within dress code colors (includes footwear)
- No logos on any clothing (exception of shoe logos)

### Shoes/Socks

- Must be school colors
- No open-toed shoes



# **Uniform Requirements (Cont...)**

### Gym Days (optional)

- T-shirt with Sylvan Heights Logo
- Plain white, black or gray t-shirt (*No logos/writing*)
- Shorts/Sweatpants (Plain)
- Sneakers (<u>Required</u> for full grade points)